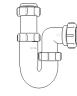

# 11/2" Swivel 'P' Trap

## Swivel "P" Traps

Product Code: WTP3276
Description: 1¼" Swivel 'P' Trap
Outlet: 32mm Seal: 75mm

Product Code: WTP4076

Description: 1½" Swivel 'P' Trap

Outlet: 40mm Seal: 75mm