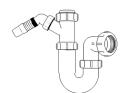

# 11/2" Swivel 'P' Trap

### **WARNING**

We accept no liability for products fitted incorrectly, and where the correct testing procedures have not been used, resulting in the escape of water.

Please note: Save this instruction sheet for future reference IMPORTANT: DO NOT use plumber's putty to seal this fitting