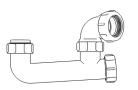

# Swivel "S" Traps

Product Code: WTS3276

Description: 11/4" Swivel 'S' Trap

Outlet: 32mm Seal: 75mm

Product Code: WTS4076

Description: 1½" Swivel 'S' Trap

Outlet: 40mm Seal: 75mm