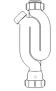

# **Bottle Traps**

Product Code: WTBT3238

Description: 11/4" Bottle Trap

Seal: 38mm

Product Code: WTBT4038

Description: 1½" Bottle Trap

Seal: 38mm

Product Code: WTBT32T Description: 1¼" Telescopic Bottle Trap Seal: 75mm

Product Code: WTBT3276
Description: 11/4" Bottle Trap
Seal: 75mm

Product Code: WTBT4076

Description: 1½" Bottle Trap

Seal: 75mm

Product Code: WTBT40T Description: 1½" Telescopic Bottle Trap Seal: 75mm