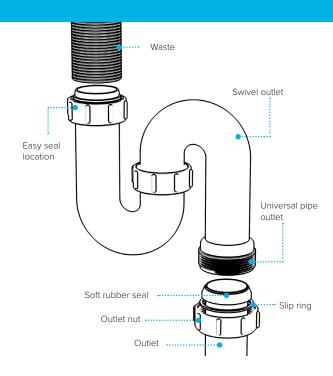

# 11/2" Swivel 'P' Trap

### **WARNING**

We accept no liability for products fitted incorrectly, and where the correct testing procedures have not been used, resulting in the escape of water.

Please note: Save this instruction sheet for future reference IMPORTANT: DO NOT use plumber's putty to seal this fitting

## Swivel "P" Traps

Product Code: WTP3276
Description: 1¼" Swivel 'P' Trap
Outlet: 32mm Seal: 75mm

Product Code: WTP4076

Description: 1½" Swivel 'P' Trap

Outlet: 40mm Seal: 75mm