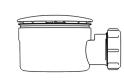

# **Bottle Traps**

Product Code: WTBT3238

Description: 11/4" Bottle Trap

Seal: 38mm

Product Code: WTBT4038

Description: 1½" Bottle Trap

Seal: 38mm

Product Code: WTBT32T Description: 1¼" Telescopic Bottle Trap Seal: 75mm

Product Code: WTBT3276
Description: 11/4" Bottle Trap
Seal: 75mm

Product Code: WTBT4076

Description: 1½" Bottle Trap

Seal: 75mm

Product Code: WTBT40T Description: 1½" Telescopic Bottle Trap Seal: 75mm