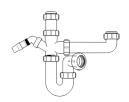

# 11/2" Swivel 'P' Trap

### **WARNING**

We accept no liability for products fitted incorrectly, and where the correct testing procedures have not been used, resulting in the escape of water.

Please note: Save this instruction sheet for future reference IMPORTANT: DO NOT use plumber's putty to seal this fitting

## Swivel "P" Traps

Product Code: WTP3276
Description: 1¼" Swivel 'P' Trap
Outlet: 32mm Seal: 75mm

Product Code: WTP4076

Description: 1½" Swivel 'P' Trap

Outlet: 40mm Seal: 75mm