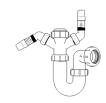

# 11/2" Swivel 'P' Trap

## Swivel "P" Traps

Product Code: WTP3276
Description: 1¼" Swivel 'P' Trap
Outlet: 32mm Seal: 75mm

Product Code: WTP4076

Description: 1½" Swivel 'P' Trap

Outlet: 40mm Seal: 75mm