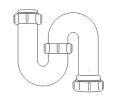

# 11/2" Swivel 'P' Trap

## Swivel "P" Traps

Product Code: WTP3276
Description: 1¼" Swivel 'P' Trap
Outlet: 32mm Seal: 75mm

Product Code: WTP4076

Description: 1½" Swivel 'P' Trap

Outlet: 40mm Seal: 75mm