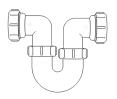

# 11/2" Swivel 'P' Trap

## Swivel "P" Traps

Product Code: WTP3276
Description: 1¼" Swivel 'P' Trap
Outlet: 32mm Seal: 75mm

Product Code: WTP4076

Description: 1½" Swivel 'P' Trap

Outlet: 40mm Seal: 75mm