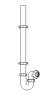

### **Other Traps**

Product Code: WTRT40 Description: 11/2" Swivel Running Trap

Seal: 75mm

Product Code: WTST01 Description: 11/2" Sink Trap with Single 135° Nozzle Seal: 75mm

Product Code: WTTP32 **Description:** 

11/4" Telescopic 'P' Trap Seal: 75mm

Product Code: WTSH40 Description: 11/2" Shower Trap (50mm Trav) Seal: 50mm

Product Code: WTB4019 Description:

11/2" x 19mm Seal Bath Trap Seal: 19mm

Product Code: WTST02 Description: 11/2" Sink Trap with Twin 135° Nozzles Seal: 75mm