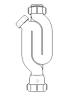

# Swivel "S" Traps

Product Code: WTS3276 Description: 11/4" Swivel 'S' Trap Outlet: 32mm Seal: 75mm

Product Code: WTS4076 Description: 11/2" Swivel 'S' Trap Outlet: 40mm Seal: 75mm