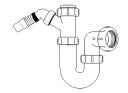

# 11/2" Swivel 'P' Trap

### Swivel "P" Traps

Product Code: WTP3276 Description: 11/4" Swivel 'P' Trap Outlet: 32mm Seal: 75mm

Product Code: WTP4076 Description: 11/2" Swivel 'P' Trap Outlet: 40mm Seal: 75mm