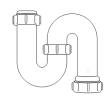

# 11/2" Swivel 'P' Trap

### Swivel "P" Traps

Product Code: WTP3276 Description: 11/4" Swivel 'P' Trap Outlet: 32mm Seal: 75mm

Product Code: WTP4076 Description: 11/2" Swivel 'P' Trap Outlet: 40mm Seal: 75mm