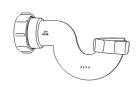

# Swivel "S" Traps

Product Code: WTS3276 Description: 11/4" Swivel 'S' Trap Outlet: 32mm Seal: 75mm

Product Code: WTS4076 Description: 11/2" Swivel 'S' Trap Outlet: 40mm Seal: 75mm