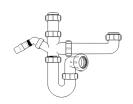

# 11/2" Swivel 'P' Trap

### Swivel "P" Traps

Product Code: WTP3276 Description: 11/4" Swivel 'P' Trap Outlet: 32mm Seal: 75mm

Product Code: WTP4076 Description: 11/2" Swivel 'P' Trap Outlet: 40mm Seal: 75mm