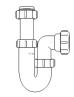

# **Bottle Traps**

Product Code: WTBT3238 Description: 11/4" Bottle Trap Seal: 38mm

Product Code: WTBT4038 Description: 11/2" Bottle Trap Seal: 38mm

Product Code: WTBT32T Description: 11/4" Telescopic Bottle Trap Seal: 75mm

Product Code: WTBT3276 Description: 11/4" Bottle Trap Seal: 75mm

Product Code: WTBT4076 Description: 11/2" Bottle Trap Seal: 75mm

Product Code: WTBT40T Description: 1½" Telescopic Bottle Trap Seal: 75mm