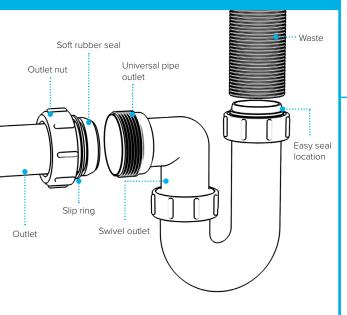

# 11/2" Swivel 'P' Trap

# WARNING

We accept no liability for products fitted incorrectly. and where the correct testing procedures have not been used. resulting in the escape of water.

Please note: Save this instruction sheet for future reference IMPORTANT: DO NOT use plumber's putty to seal this fitting