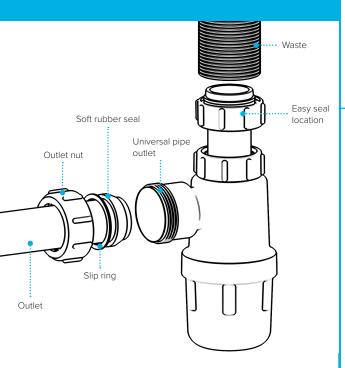

# 11/4" Telescopic Bottle Trap

#### **WARNING**

We accept no liability for products fitted incorrectly, and where the correct testing procedures have not been used, resulting in the escape of water.

Please note: Save this instruction sheet for future reference IMPORTANT: DO NOT use plumber's putty to seal this fitting

### **Bottle Traps**

Product Code: WTBT3238

Description: 11/4" Bottle Trap

Seal: 38mm

Product Code: WTBT4038
Description: 1½" Bottle Trap
Seal: 38mm

Product Code: WTBT32T Description: 1¼" Telescopic Bottle Trap Seal: 75mm

Product Code: WTBT3276

Description: 11/4" Bottle Trap

Seal: 75mm

Product Code: WTBT4076

Description: 1½" Bottle Trap

Seal: 75mm

Product Code: WTBT40T Description: 1½" Telescopic Bottle Trap Seal: 75mm