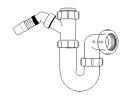

# 11/4" Telescopic Bottle Trap

### **Bottle Traps**

Product Code: WTBT3238

Description: 11/4" Bottle Trap

Seal: 38mm

Product Code: WTBT4038
Description: 1½" Bottle Trap
Seal: 38mm

Product Code: WTBT32T Description: 1¼" Telescopic Bottle Trap Seal: 75mm

Product Code: WTBT3276

Description: 11/4" Bottle Trap

Seal: 75mm

Product Code: WTBT4076

Description: 1½" Bottle Trap

Seal: 75mm

Product Code: WTBT40T Description: 1½" Telescopic Bottle Trap Seal: 75mm