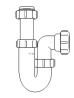

### **Bottle Traps**

Product Code: WTBT3238

Description: 11/4" Bottle Trap

Seal: 38mm

Product Code: WTBT4038
Description: 1½" Bottle Trap
Seal: 38mm

Product Code: WTBT32T Description: 1¼" Telescopic Bottle Trap Seal: 75mm

Product Code: WTBT3276

Description: 11/4" Bottle Trap

Seal: 75mm

Product Code: WTBT4076

Description: 1½" Bottle Trap

Seal: 75mm

Product Code: WTBT40T Description: 1½" Telescopic Bottle Trap Seal: 75mm