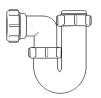

#### **Other Traps**

Product Code: WTRT40
Description:
1½" Swivel Running Trap
Seal: 75mm

Product Code: WTST01 Description: 1½" Sink Trap with Single 135° Nozzle Seal: 75mm

Product Code: WTTP32
Description:

1¼" Telescopic 'P' Trap Seal: 75mm

Product Code: WTSH40
Description: 1½" Shower Trap
(50mm Tray)
Seal: 50mm

Product Code: WTB4019
Description:
11/2" x 19mm Seal Bath Trap

Product Code: WTST02 Description: 1½" Sink Trap with Twin 135° Nozzles Seal: 75mm

Product Code: WTTP40
Description:

1½" Telescopic 'P' Trap Seal: 75mm

Product Code: WTSH90
Description: 1½" Shower Trap
(90mm Tray)
Seal: 50mm

Product Code: WTB4050 Description:

1½" x 50mm Seal Bath Trap Seal: 50mm