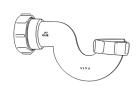

## Swivel "S" Traps

Product Code: WTS3276

Description: 1¼" Swivel 'S' Trap

Outlet: 32mm Seal: 75mm

Product Code: WTS4076

Description: 1½" Swivel 'S' Trap

Outlet: 40mm Seal: 75mm