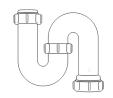

# 11/4" Telescopic Bottle Trap

### **Bottle Traps**

Product Code: WTBT3238

Description: 11/4" Bottle Trap

Seal: 38mm

Product Code: WTBT4038
Description: 1½" Bottle Trap
Seal: 38mm

Product Code: WTBT32T Description: 1¼" Telescopic Bottle Trap Seal: 75mm

Product Code: WTBT3276

Description: 11/4" Bottle Trap

Seal: 75mm

Product Code: WTBT4076

Description: 1½" Bottle Trap

Seal: 75mm

Product Code: WTBT40T Description: 1½" Telescopic Bottle Trap Seal: 75mm