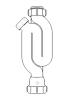

## Swivel "S" Traps

Product Code: WTS3276

Description: 1¼" Swivel 'S' Trap

Outlet: 32mm Seal: 75mm

Product Code: WTS4076

Description: 1½" Swivel 'S' Trap

Outlet: 40mm Seal: 75mm