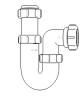

### **Bottle Traps**

Product Code: WTBT3238

Description: 11/4" Bottle Trap

Seal: 38mm

Product Code: WTBT4038
Description: 1½" Bottle Trap
Seal: 38mm

Product Code: WTBT32T Description: 1¼" Telescopic Bottle Trap Seal: 75mm

Product Code: WTBT3276

Description: 11/4" Bottle Trap

Seal: 75mm

Product Code: WTBT4076

Description: 1½" Bottle Trap

Seal: 75mm

Product Code: WTBT40T Description: 1½" Telescopic Bottle Trap Seal: 75mm