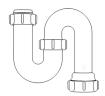

## Swivel "S" Traps

Product Code: WTS3276

Description: 1¼" Swivel 'S' Trap

Outlet: 32mm Seal: 75mm

Product Code: WTS4076

Description: 1½" Swivel 'S' Trap

Outlet: 40mm Seal: 75mm