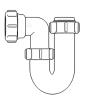

### Swivel "P" Traps

Product Code: WTP3276

Description: 1¼" Swivel 'P' Trap

Outlet: 32mm Seal: 75mm

Product Code: WTP4076

Description: 1½" Swivel 'P' Trap

Outlet: 40mm Seal: 75mm

## Swivel "S" Traps

Product Code: WTS3276

Description: 1¼" Swivel 'S' Trap

Outlet: 32mm Seal: 75mm

Product Code: WTS4076

Description: 1½" Swivel 'S' Trap

Outlet: 40mm Seal: 75mm