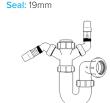

1¼" Telescopic 'P' Trap Seal: 75mm

Product Code: WTSH40
Description: 1½" Shower Trap
(50mm Tray)
Seal: 50mm

Product Code: WTB4019
Description:
11/2" x 19mm Seal Bath Trap

Product Code: WTST02 Description: 1½" Sink Trap with Twin 135° Nozzles Seal: 75mm