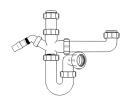

# 11/4" Telescopic Bottle Trap

### **Bottle Traps**

Product Code: WTBT3238

Description: 11/4" Bottle Trap

Seal: 38mm

Product Code: WTBT4038
Description: 1½" Bottle Trap
Seal: 38mm

Product Code: WTBT32T Description: 1¼" Telescopic Bottle Trap Seal: 75mm