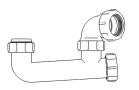

### Swivel "P" Traps

Product Code: WTP3276

Description: 1¼" Swivel 'P' Trap

Outlet: 32mm Seal: 75mm

Product Code: WTP4076

Description: 1½" Swivel 'P' Trap

Outlet: 40mm Seal: 75mm

## Swivel "S" Traps

Product Code: WTS3276

Description: 1¼" Swivel 'S' Trap

Outlet: 32mm Seal: 75mm

Product Code: WTS4076

Description: 1½" Swivel 'S' Trap

Outlet: 40mm Seal: 75mm