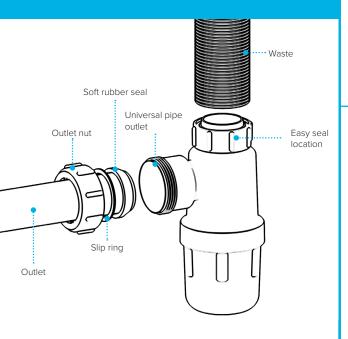

## 11/4" Bottle Trap

# We accept no liability for products fitted incorrectly. and where the correct testing procedures have not been used.

WARNING

resulting in the escape of water.

Please note: Save this instruction sheet for future reference IMPORTANT: DO NOT use plumber's putty to seal this fitting