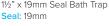

1¼" Telescopic 'P' Trap Seal: 75mm

Product Code: WTSH40
Description: 1½" Shower Trap
(50mm Tray)
Seal: 50mm

Product Code: WTB4019
Description:
11/2" x 19mm Seal Bath Trap

Product Code: WTST02 Description: 1½" Sink Trap with Twin 135° Nozzles Seal: 75mm