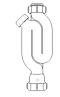

# Swivel "P" Traps

Product Code: WTP3276
Description: 1¼" Swivel 'P' Trap
Outlet: 32mm Seal: 75mm

Product Code: WTP4076

Description: 1½" Swivel 'P' Trap

Outlet: 40mm Seal: 75mm

# Swivel "S" Traps

Product Code: WTS3276

Description: 1¼" Swivel 'S' Trap

Outlet: 32mm Seal: 75mm

Product Code: WTS4076

Description: 1½" Swivel 'S' Trap

Outlet: 40mm Seal: 75mm