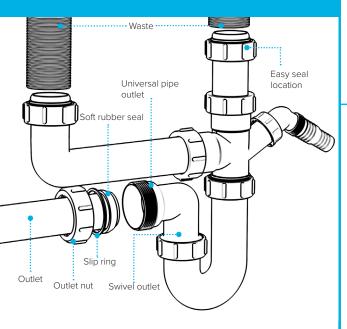

Product Code: WTBNH01
Description:

1½" Bowl & Half Kit Seal: 75mm

Product Code: WTKT32CE Description:

1¼" Straight Through Trap Seal: 75mm

Product Code: WTWM01 Description:

1½" Standpipe Trap Seal: 75mm

Join Pro+ Installers club for exclusive benefits.