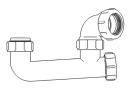

Product Code: WTBNH01
Description:

1½" Bowl & Half Kit Seal: 75mm

Product Code: WTKT32CE Description:

1¼" Straight Through Trap Seal: 75mm

Product Code: WTWM01 Description:

1½" Standpipe Trap Seal: 75mm

Join Pro+ Installers club for exclusive benefits.