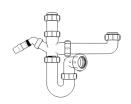

## **Other Traps**

Product Code: WTRT40
Description:
1½" Swivel Running Trap
Seal: 75mm

Product Code: WTST01
Description: 1½" Sink Trap
with Single 135° Nozzle
Seal: 75mm

Product Code: WTTP32
Description:

1¼" Telescopic 'P' Trap Seal: 75mm

Product Code: WTSH40
Description: 1½" Shower Trap
(50mm Tray)
Seal: 50mm

Product Code: WTB4019
Description:
11/2" x 19mm Seal Bath Trap

Product Code: WTST02 Description: 1½" Sink Trap with Twin 135° Nozzles Seal: 75mm