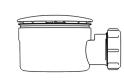

# **Bottle Traps**

Product Code: WTBT3238

Description: 11/4" Bottle Trap

Seal: 38mm

Product Code: WTBT4038

Description: 1½" Bottle Trap

Seal: 38mm

Product Code: WTBT32T Description: 1¼" Telescopic Bottle Trap Seal: 75mm

Product Code: WTBT3276

Description: 11/4" Bottle Trap

Seal: 75mm

Product Code: WTBT4076

Description: 1½" Bottle Trap

Seal: 75mm

Product Code: WTBT40T Description: 1½" Telescopic Bottle Trap Seal: 75mm