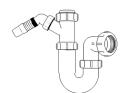

#### 11/2" Bowl & Half Kit

Product Code: WTBNH01
Description:

1½" Bowl & Half Kit Seal: 75mm

Product Code: WTKT32CE Description:

1¼" Straight Through Trap Seal: 75mm

Product Code: WTWM01 Description:

1½" Standpipe Trap Seal: 75mm

Join Pro+ Installers club for exclusive benefits.