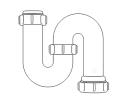

#### 11/2" Bowl & Half Kit

Product Code: WTBNH01
Description:

1½" Bowl & Half Kit Seal: 75mm

Product Code: WTKT32CE Description:

1¼" Straight Through Trap Seal: 75mm

Product Code: WTWM01 Description:

1½" Standpipe Trap Seal: 75mm

Join Pro+ Installers club for exclusive benefits.