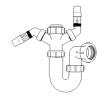

Product Code: WTBNH01
Description:

1½" Bowl & Half Kit Seal: 75mm

Product Code: WTKT32CE Description:

1¼" Straight Through Trap Seal: 75mm

Product Code: WTWM01 Description:

1½" Standpipe Trap Seal: 75mm

Join Pro+ Installers club for exclusive benefits.