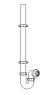

1¼" Telescopic 'P' Trap Seal: 75mm

Product Code: WTSH40
Description: 1½" Shower Trap
(50mm Tray)
Seal: 50mm

Product Code: WTB4019
Description:
11/2" x 19mm Seal Bath Trap

Product Code: WTST02 Description: 1½" Sink Trap with Twin 135° Nozzles Seal: 75mm

Product Code: WTTP40
Description:

1½" Telescopic 'P' Trap Seal: 75mm

Product Code: WTSH90
Description: 1½" Shower Trap
(90mm Tray)
Seal: 50mm

Product Code: WTB4050 Description:

1½" x 50mm Seal Bath Trap Seal: 50mm