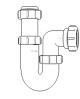

# Swivel "P" Traps

Product Code: WTP3276
Description: 1¼" Swivel 'P' Trap
Outlet: 32mm Seal: 75mm

Product Code: WTP4076

Description: 1½" Swivel 'P' Trap

Outlet: 40mm Seal: 75mm

# Swivel "S" Traps

Product Code: WTS3276

Description: 1¼" Swivel 'S' Trap

Outlet: 32mm Seal: 75mm

Product Code: WTS4076

Description: 1½" Swivel 'S' Trap

Outlet: 40mm Seal: 75mm