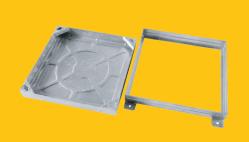

### C281M/060060

Steel Recessed Access Cover, 600mm x 600mm clear opening, 80mm tray depth, Loading code M

| RANGE | OVERALL TOP OF FRAME | CLEAR OPENING (C X D) | FRAME DEPTH (E) | LOAD DUTY           | WREKIN LOADING CODE |
|-------|----------------------|-----------------------|-----------------|---------------------|---------------------|
|       | 750 mm x 640 mm      | 600 mm x 600 mm       | 85 mm           | Light / medium duty | М                   |

### **General information**

| Stock code       | C281M/060060 |  |
|------------------|--------------|--|
| Primary material | Steel        |  |
| Category         | Access cover |  |
| Flanges          | 4            |  |