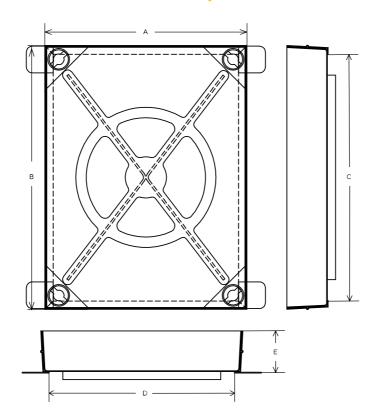

#### **Dimensions**

| Frame shape                     | Rectangular |
|---------------------------------|-------------|
| Clear opening length (C)        | 600 mm      |
| Clear opening width (D)         | 600 mm      |
| Frame depth (E)                 | 85 mm       |
| Overall top of frame length (A) | 750 mm      |
| Overall top of frame width (B)  | 640 mm      |