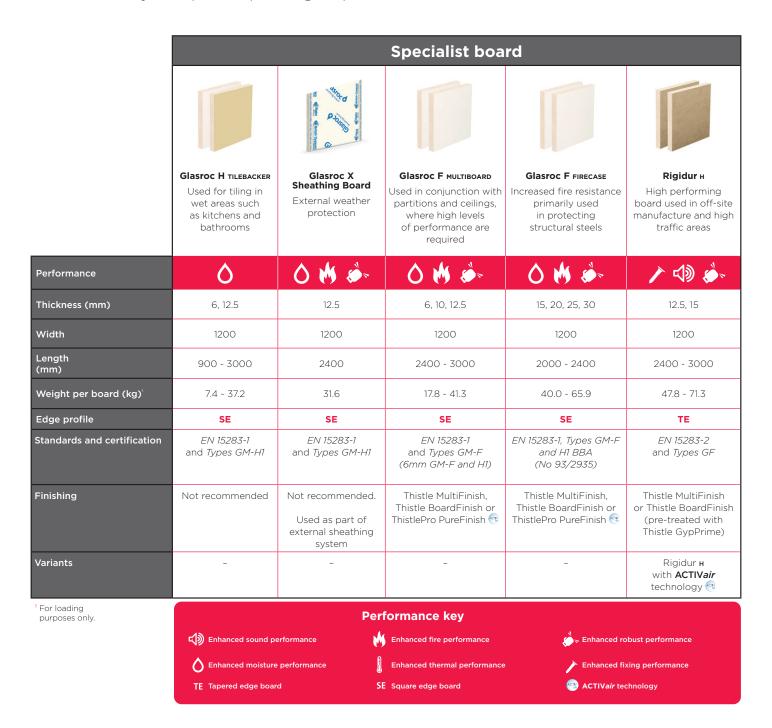

## **Specialist Boards Selector Guide**

British Gypsum specialist boards have been developed for the most demanding situations which call for higher levels of combined fire, moisture and acoustic performance. From external sheathing to steel encasement, these products deliver performance that cannot be achieved by standard boards, reducing the number of layers required or providing unique solutions.