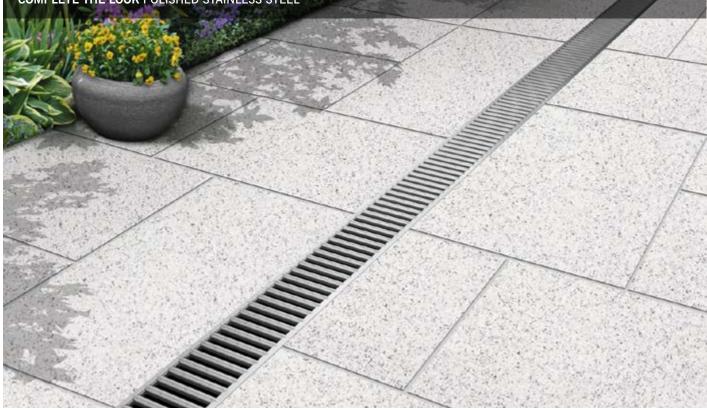

## COMPLETE THE LOOK POLISHED STAINLESS STEEL

#### SELECTION INFORMATION

Grating Description Surface Finish Load Class Polished Stainless Steel Granite (Light) A 15

#### DESCRIPTION

Cool and contemporary, ACO's Polished Stainless Steel grating gives driveways and patios a modern look. Typical applications include patios, paths and garage thresholds.

Systems: ACO HexDrain ACO RainDrain