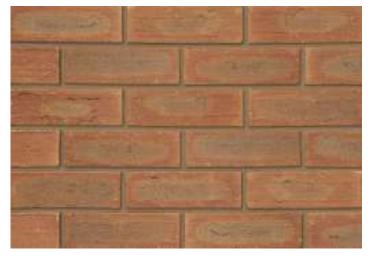

## Blaze

| Product Information                                        |                                  |
|------------------------------------------------------------|----------------------------------|
| Ibstock Code:                                              | 2417                             |
| Туре:                                                      | Wirecut                          |
| Facing Description:                                        | Rolled                           |
| Dry Brick Weight (kg):                                     | 1.9kg                            |
| Pack Quantity:                                             | 475                              |
| Packaging (standard):                                      | Banded (Plastic) And Stretchwrap |
| Factory:                                                   | Dorket Head                      |
| Technical Specification (to BS EN 771-1)                   |                                  |
| Brick Dimensions (L x W x H mm):                           | 215x102x65                       |
| Size Tolerances Mean & Range:                              | T2 R1                            |
| Configuration:                                             | Vertically Perforated            |
| Voids (%):                                                 | 22-27                            |
| Compressive Strength (N/mm <sup>2</sup> ):                 | 40                               |
| Active Soluble Salts:                                      | S2                               |
| Water Absorption (% weight):                               | 16                               |
| Durability:                                                | F2                               |
| Gross Dry Density (Sound Insulation) (Kg/m <sup>3</sup> ): | 1390                             |
| Equivalent Thermal Conductivity "K" value 5% Exposed:      | Refer to Ibstock                 |
| Initial Rate of Absorption (Suction Rate) (Kg/m²/min):     | Refer to Ibstock                 |
| EAN:                                                       | 5036335030325                    |
|                                                            |                                  |