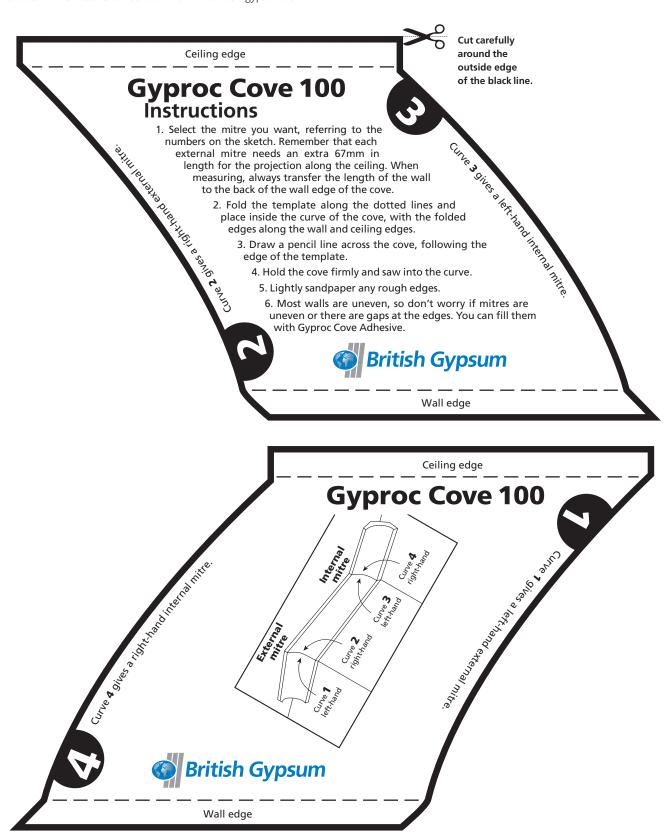

## Mitre templates

These templates are designed to help you create mitred corners for Gyproc Cove 100. You will need both templates to cut internal and external angles and all the instructions are contained within them. To use, cut carefully around the outside edge of each template.

## **Printing tips**

To ensure the templates you print are correctly sized, you will need to set your print parameters to 'full size' not 'fit-to-page'.