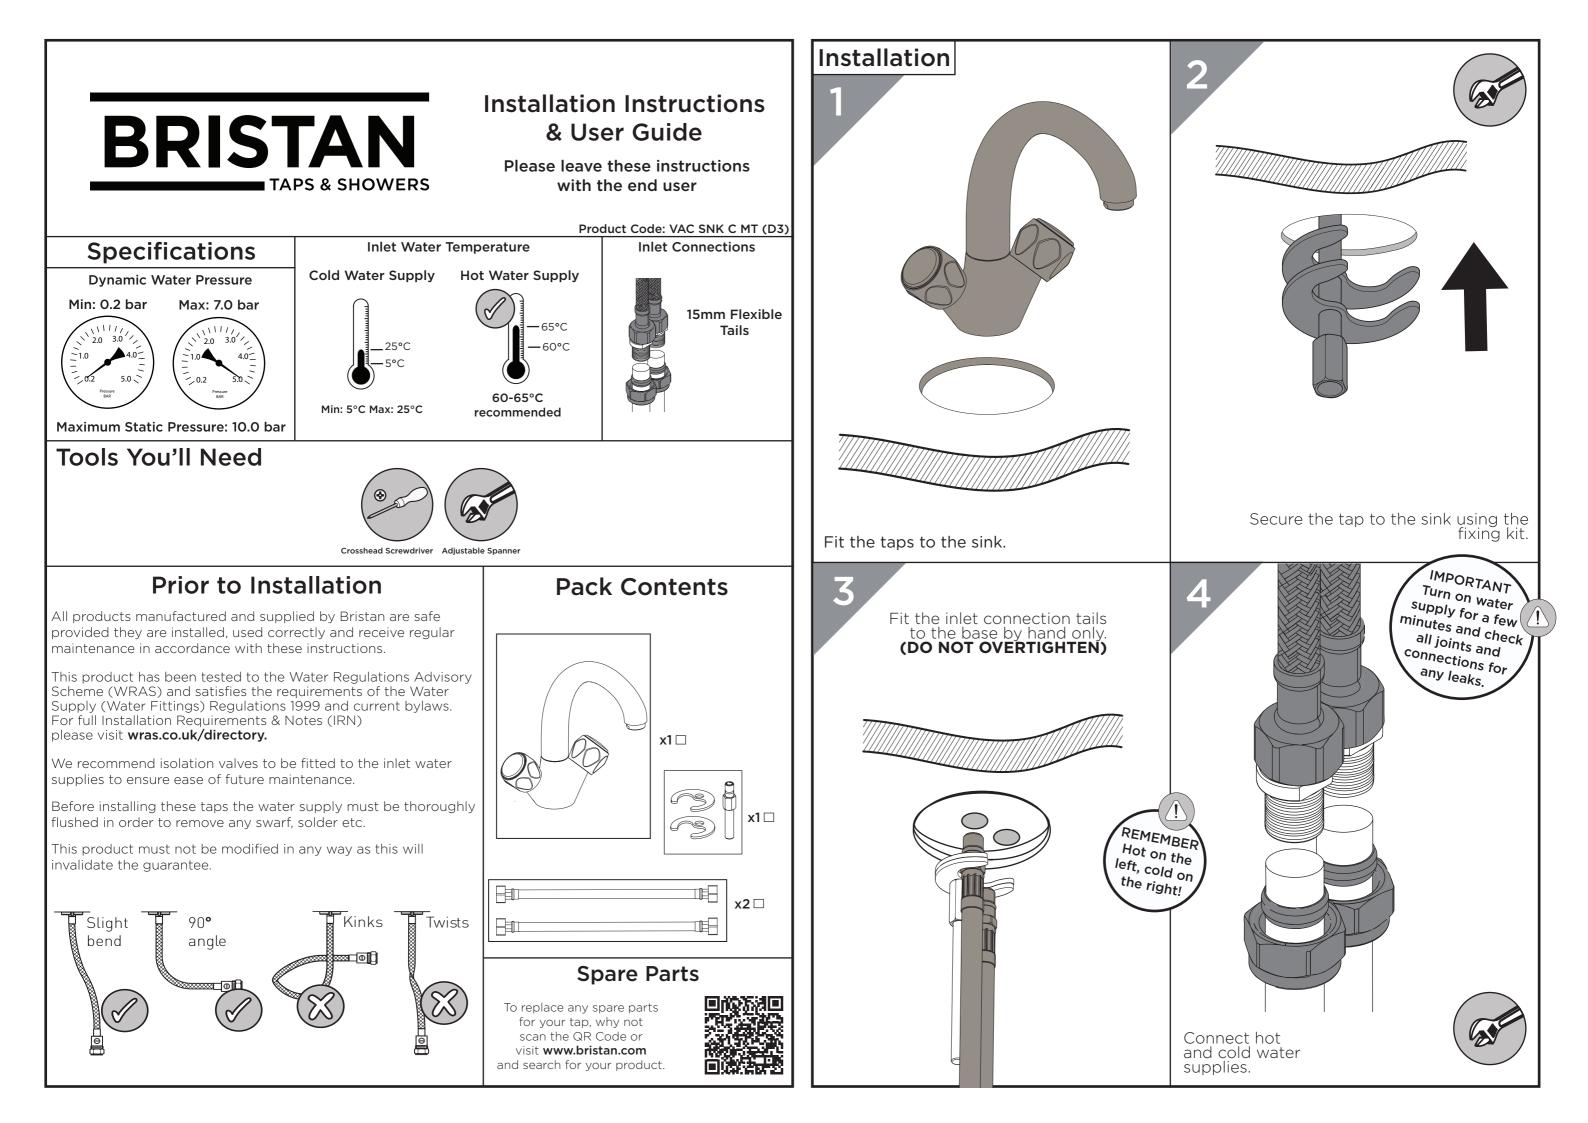

## Troubleshooting

| No flow or<br>low flow<br>ratePartially closed isolation valve.OpeNo flow or<br>low flow<br>rateInstantaneous water heater cycles on<br>and off as flow rate or pressure is too<br>low.Increase<br>Increase<br>Increase<br>Increase<br>Increase<br>Increase<br>Increase<br>Increase<br>Increase<br>Increase<br>Increase<br>Increase<br>Increase<br>Increase<br>Increase<br>Increase<br>Increase<br>Increase<br>Increase<br>Increase<br>Increase<br>Increase<br>Increase<br>Increase<br>Increase<br>Increase<br>Increase<br>Increase<br>Increase<br>Increase<br>Increase<br>Increase<br>Increase<br>Increase<br>Increase<br>Increase<br>Increase<br>Increase<br>Increase<br>Increase<br>Increase<br>Increase<br>Increase<br>Increase<br>Increase<br>Increase<br>Increase<br>Increase<br>Increase<br>Increase<br>Increase<br>Increase<br>Increase<br>Increase<br>Increase<br>Increase<br>Increase<br>Increase<br>Increase<br>Increase<br>Increase<br>Increase<br>Increase<br>Increase<br>Increase<br>Increase<br>Increase<br>Increase<br>Increase<br>Increase<br>Increase<br>Increase<br>Increase<br>Increase<br>Increase<br>Increase<br>Increase<br>Increase<br>Increase<br>Increase<br>Increase<br>Increase<br>Increase<br>Increase<br>Increase<br>Increase<br>Increase<br>Increase<br>Increase<br>Increase<br>Increase<br>Increase<br>Increase<br>Increase<br>Increase<br>Increase<br>Increase<br>Increase<br>Increase<br>Increase<br>Increase<br>Increase<br>Increase<br>Increase<br>Increase<br>Increase<br>Increase<br>Increase<br>Increase<br>Increase<br>Increase<br>Increase<br>Increase<br>Increase<br>Increase<br>Increase<br>Increase<br>Increase<br>Increase<br>Increase<br>Increase<br>Increase<br>Increase<br>Increase<br>Increase<br>Increase<br>Increase<br>Increase<br>Increase<br>Increase<br>Increase<br>Increase<br>Increase<br>Increase<br>Increase<br>Increase<br>Increase<br>Increa                                                                                                                                        | Symptom                        | Cause                                                                  |       |
|--------------------------------------------------------------------------------------------------------------------------------------------------------------------------------------------------------------------------------------------------------------------------------------------------------------------------------------------------------------------------------------------------------------------------------------------------------------------------------------------------------------------------------------------------------------------------------------------------------------------------------------------------------------------------------------------------------------------------------------------------------------------------------------------------------------------------------------------------------------------------------------------------------------------------------------------------------------------------------------------------------------------------------------------------------------------------------------------------------------------------------------------------------------------------------------------------------------------------------------------------------------------------------------------------------------------------------------------------------------------------------------------------------------------------------------------------------------------------------------------------------------------------------------------------------------------------------------------------------------------------------------------------------------------------------------------------------------------------------------------------------------------------------------------------------------------------------------------------------------------------------------------------------------------------------------------------------------------------------------------------------------------------------------------------|--------------------------------|------------------------------------------------------------------------|-------|
| No flow or<br>low flow<br>rateand off as flow rate or pressure is too<br>low.Refer<br>minimum distance required.No flow or<br>low flow<br>rateHead of water is below the<br>minimum distance required.Refer<br>Do represent the second s | low flow                       | Partially closed isolation valve.                                      | Ope   |
| No flow or<br>low flow<br>rateminimum distance required.Hot or cold water being drawn off<br>elsewhere causing pressure changes orDo r                                                                                                                                                                                                                                                                                                                                                                                                                                                                                                                                                                                                                                                                                                                                                                                                                                                                                                                                                                                                                                                                                                                                                                                                                                                                                                                                                                                                                                                                                                                                                                                                                                                                                                                                                                                                                                                                                                           |                                | and off as flow rate or pressure is too                                | Incre |
| rateHot or cold water being drawn off<br>elsewhere causing pressure changes orDo r                                                                                                                                                                                                                                                                                                                                                                                                                                                                                                                                                                                                                                                                                                                                                                                                                                                                                                                                                                                                                                                                                                                                                                                                                                                                                                                                                                                                                                                                                                                                                                                                                                                                                                                                                                                                                                                                                                                                                               |                                |                                                                        | Refe  |
| changes.                                                                                                                                                                                                                                                                                                                                                                                                                                                                                                                                                                                                                                                                                                                                                                                                                                                                                                                                                                                                                                                                                                                                                                                                                                                                                                                                                                                                                                                                                                                                                                                                                                                                                                                                                                                                                                                                                                                                                                                                                                         |                                | elsewhere causing pressure changes or instantaneous boiler temperature | Do r  |
| Airlock or partial blockage in the supply Flus pipework.                                                                                                                                                                                                                                                                                                                                                                                                                                                                                                                                                                                                                                                                                                                                                                                                                                                                                                                                                                                                                                                                                                                                                                                                                                                                                                                                                                                                                                                                                                                                                                                                                                                                                                                                                                                                                                                                                                                                                                                         |                                |                                                                        |       |
| Water<br>dring ingThis is normal for a short time after using<br>the taps.This<br>of w                                                                                                                                                                                                                                                                                                                                                                                                                                                                                                                                                                                                                                                                                                                                                                                                                                                                                                                                                                                                                                                                                                                                                                                                                                                                                                                                                                                                                                                                                                                                                                                                                                                                                                                                                                                                                                                                                                                                                           | Water<br>dripping<br>from taps | -                                                                      |       |
| - I If water continues to drin                                                                                                                                                                                                                                                                                                                                                                                                                                                                                                                                                                                                                                                                                                                                                                                                                                                                                                                                                                                                                                                                                                                                                                                                                                                                                                                                                                                                                                                                                                                                                                                                                                                                                                                                                                                                                                                                                                                                                                                                                   |                                |                                                                        | -     |
| Taps do notClosed isolation valve.Ope                                                                                                                                                                                                                                                                                                                                                                                                                                                                                                                                                                                                                                                                                                                                                                                                                                                                                                                                                                                                                                                                                                                                                                                                                                                                                                                                                                                                                                                                                                                                                                                                                                                                                                                                                                                                                                                                                                                                                                                                            | Taps do not<br>turn on         | Closed isolation valve.                                                | Ope   |
| turn on Mains water supply turned off. Turn                                                                                                                                                                                                                                                                                                                                                                                                                                                                                                                                                                                                                                                                                                                                                                                                                                                                                                                                                                                                                                                                                                                                                                                                                                                                                                                                                                                                                                                                                                                                                                                                                                                                                                                                                                                                                                                                                                                                                                                                      |                                | Mains water supply turned off.                                         | Turn  |

## Remedy

en isolation valve.

rease water flow rate or pressure through system.

fer to specification for minimum distance required.

not use other water outlets when using the taps.

sh through pipework to ensure removal of debris any airlocks.

s is caused by residual water tension, the build up water in the tap body.

move valves and clean, refer to 'Maintenance' tion before starting any maintenance.

en isolation valve.

n on mains water supply.