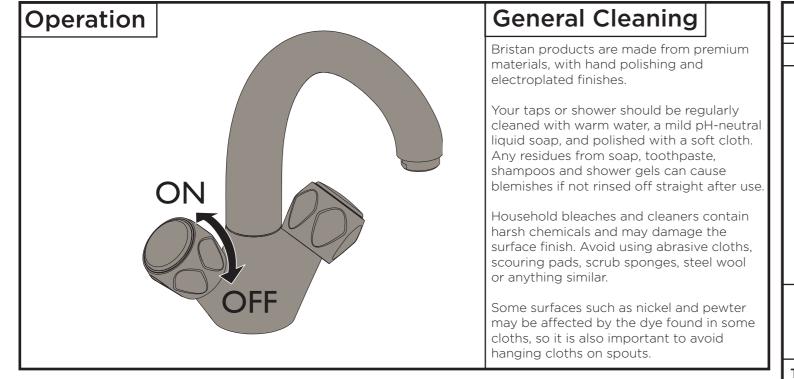

## Troubleshooting

| No flow or<br>low flow<br>ratePartially closed isolation valve.OpeNo flow or<br>low flow<br>rateInstantaneous water heater cycles on<br>and off as flow rate or pressure is too<br>low.Increase<br>Increase<br>Increase<br>Increase<br>Increase<br>Increase<br>Increase<br>Increase<br>Increase<br>Increase<br>Increase<br>Increase<br>Increase<br>Increase<br>Increase<br>Increase<br>Increase<br>Increase<br>Increase<br>Increase<br>Increase<br>Increase<br>Increase<br>Increase<br>Increase<br>Increase<br>Increase<br>Increase<br>Increase<br>Increase<br>Increase<br>Increase<br>Increase<br>Increase<br>Increase<br>Increase<br>Increase<br>Increase<br>Increase<br>Increase<br>Increase<br>Increase<br>Increase<br>Increase<br>Increase<br>Increase<br>Increase<br>Increase<br>Increase<br>Increase<br>Increase<br>Increase<br>Increase<br>Increase<br>Increase<br>Increase<br>Increase<br>Increase<br>Increase<br>Increase<br>Increase<br>Increase<br>Increase<br>Increase<br>Increase<br>Increase<br>Increase<br>Increase<br>Increase<br>Increase<br>Increase<br>Increase<br>Increase<br>Increase<br>Increase<br>Increase<br>Increase<br>Increase<br>Increase<br>Increase<br>Increase<br>Increase<br>Increase<br>Increase<br>Increase<br>Increase<br>Increase<br>Increase<br>Increase<br>Increase<br>Increase<br>Increase<br>Increase<br>Increase<br>Increase<br>Increase<br>Increase<br>Increase<br>Increase<br>Increase<br>Increase<br>Increase<br>Increase<br>Increase<br>Increase<br>Increase<br>Increase<br>Increase<br>Increase<br>Increase<br>Increase<br>Increase<br>Increase<br>Increase<br>Increase<br>Increase<br>Increase<br>Increase<br>Increase<br>Increase<br>Increase<br>Increase<br>Increase<br>Increase<br>Increase<br>Increase<br>Increase<br>Increase<br>Increase<br>Increase<br>Increase<br>Increase<br>Increase<br>Increase<br>Increase<br>Increase<br>Increase<br>Increa                                                                                                                                        | Symptom                        | Cause                                                                  |       |
|--------------------------------------------------------------------------------------------------------------------------------------------------------------------------------------------------------------------------------------------------------------------------------------------------------------------------------------------------------------------------------------------------------------------------------------------------------------------------------------------------------------------------------------------------------------------------------------------------------------------------------------------------------------------------------------------------------------------------------------------------------------------------------------------------------------------------------------------------------------------------------------------------------------------------------------------------------------------------------------------------------------------------------------------------------------------------------------------------------------------------------------------------------------------------------------------------------------------------------------------------------------------------------------------------------------------------------------------------------------------------------------------------------------------------------------------------------------------------------------------------------------------------------------------------------------------------------------------------------------------------------------------------------------------------------------------------------------------------------------------------------------------------------------------------------------------------------------------------------------------------------------------------------------------------------------------------------------------------------------------------------------------------------------------------|--------------------------------|------------------------------------------------------------------------|-------|
| No flow or<br>low flow<br>rateand off as flow rate or pressure is too<br>low.Refer<br>minimum distance required.No flow or<br>low flow<br>rateHead of water is below the<br>minimum distance required.Refer<br>Do represent the second s | low flow                       | Partially closed isolation valve.                                      | Ope   |
| No flow or<br>low flow<br>rateminimum distance required.Hot or cold water being drawn off<br>elsewhere causing pressure changes orDo r                                                                                                                                                                                                                                                                                                                                                                                                                                                                                                                                                                                                                                                                                                                                                                                                                                                                                                                                                                                                                                                                                                                                                                                                                                                                                                                                                                                                                                                                                                                                                                                                                                                                                                                                                                                                                                                                                                           |                                | and off as flow rate or pressure is too                                | Incre |
| rateHot or cold water being drawn off<br>elsewhere causing pressure changes orDo r                                                                                                                                                                                                                                                                                                                                                                                                                                                                                                                                                                                                                                                                                                                                                                                                                                                                                                                                                                                                                                                                                                                                                                                                                                                                                                                                                                                                                                                                                                                                                                                                                                                                                                                                                                                                                                                                                                                                                               |                                |                                                                        | Refe  |
| changes.                                                                                                                                                                                                                                                                                                                                                                                                                                                                                                                                                                                                                                                                                                                                                                                                                                                                                                                                                                                                                                                                                                                                                                                                                                                                                                                                                                                                                                                                                                                                                                                                                                                                                                                                                                                                                                                                                                                                                                                                                                         |                                | elsewhere causing pressure changes or instantaneous boiler temperature | Do r  |
| Airlock or partial blockage in the supply Flus pipework.                                                                                                                                                                                                                                                                                                                                                                                                                                                                                                                                                                                                                                                                                                                                                                                                                                                                                                                                                                                                                                                                                                                                                                                                                                                                                                                                                                                                                                                                                                                                                                                                                                                                                                                                                                                                                                                                                                                                                                                         |                                |                                                                        |       |
| Water<br>dring ingThis is normal for a short time after using<br>the taps.This<br>of w                                                                                                                                                                                                                                                                                                                                                                                                                                                                                                                                                                                                                                                                                                                                                                                                                                                                                                                                                                                                                                                                                                                                                                                                                                                                                                                                                                                                                                                                                                                                                                                                                                                                                                                                                                                                                                                                                                                                                           | Water<br>dripping<br>from taps | -                                                                      |       |
| - I If water continues to drin                                                                                                                                                                                                                                                                                                                                                                                                                                                                                                                                                                                                                                                                                                                                                                                                                                                                                                                                                                                                                                                                                                                                                                                                                                                                                                                                                                                                                                                                                                                                                                                                                                                                                                                                                                                                                                                                                                                                                                                                                   |                                |                                                                        | -     |
| Taps do notClosed isolation valve.Ope                                                                                                                                                                                                                                                                                                                                                                                                                                                                                                                                                                                                                                                                                                                                                                                                                                                                                                                                                                                                                                                                                                                                                                                                                                                                                                                                                                                                                                                                                                                                                                                                                                                                                                                                                                                                                                                                                                                                                                                                            | Taps do not<br>turn on         | Closed isolation valve.                                                | Ope   |
| turn on Mains water supply turned off. Turn                                                                                                                                                                                                                                                                                                                                                                                                                                                                                                                                                                                                                                                                                                                                                                                                                                                                                                                                                                                                                                                                                                                                                                                                                                                                                                                                                                                                                                                                                                                                                                                                                                                                                                                                                                                                                                                                                                                                                                                                      |                                | Mains water supply turned off.                                         | Turn  |

## Remedy

en isolation valve.

rease water flow rate or pressure through system.

fer to specification for minimum distance required.

not use other water outlets when using the taps.

sh through pipework to ensure removal of debris any airlocks.

s is caused by residual water tension, the build up water in the tap body.

move valves and clean, refer to 'Maintenance' tion before starting any maintenance.

en isolation valve.

n on mains water supply.