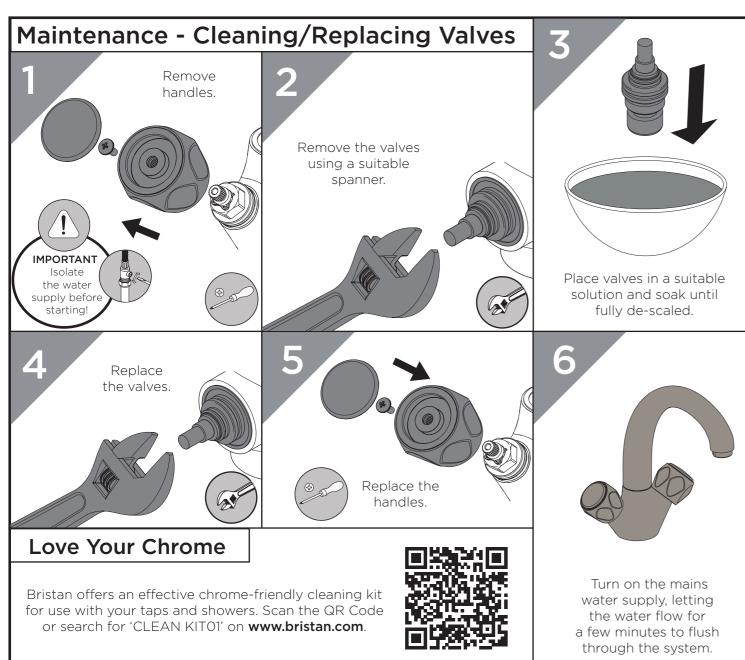

s is caused by residual water tension, the build up water in the tap body.

move valves and clean, refer to 'Maintenance' tion before starting any maintenance.

en isolation valve.

n on mains water supply.