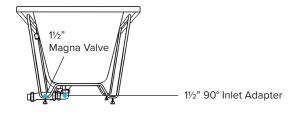

## **Fixing**

The Magna Valve is a non-return valve with an internal membrane. The valve opens to allow water to be discharged, then automatically closes to prevent foul smells and sewer gases from entering the building. This product is very adaptable, and is suitable for installation under sinks, basins, bidets, baths and urinals.

- Can be installed in a horizontal or vertical position. Complete with 90° Inlet and Straight Compression Adapters.
- Drain cleaning products should not be poured down the Magna Valve.



#### For horizontal installation





### Sink



#### **Basin**



#### **Bath**



#### **Urinal**



# Washing Machine/Dishwasher