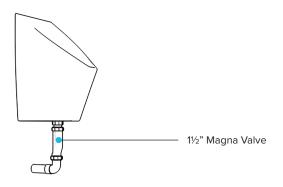

## **Fixing**

The Magna Valve is a non-return valve with an internal membrane. The valve opens to allow water to be discharged, then automatically closes to prevent foul smells and sewer gases from entering the building. This product is very adaptable, and is suitable for installation under sinks, basins, bidets, baths and urinals.

- Can be installed in a horizontal or vertical position. Complete with 90° Inlet and Straight Compression Adapters.
- Drain cleaning products should not be poured down the Magna Valve.



#### For horizontal installation





### Sink



#### **Basin**



#### **Bath**



#### **Urinal**



# Washing Machine/Dishwasher