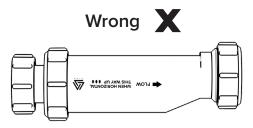

#### For horizontal installation

- Can be installed in a horizontal or vertical position. Complete with 90° Inlet and Straight Compression Adapters.
- Drain cleaning products should not be poured down the Magna Valve.