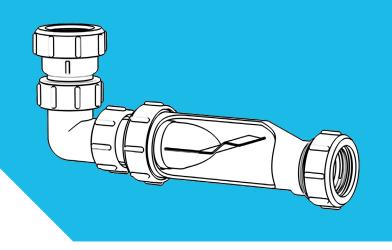

## **Fixing**

The Magna Valve is a non-return valve with an internal membrane. The valve opens to allow water to be discharged, then automatically closes to prevent foul smells and sewer gases from entering the building. This product is very adaptable, and is suitable for installation under sinks, basins, bidets, baths and urinals.

- Can be installed in a horizontal or vertical position. Complete with 90° Inlet and Straight Compression Adapters.
- Drain cleaning products should not be poured down the Magna Valve.