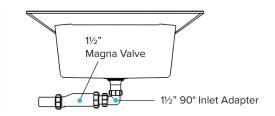

## **Fixing**

The Magna Valve is a non-return valve with an internal membrane. The valve opens to allow water to be discharged, then automatically closes to prevent foul smells and sewer gases from entering the building. This product is very adaptable, and is suitable for installation under sinks, basins, bidets, baths and urinals.

- Can be installed in a horizontal or vertical position. Complete with 90° Inlet and Straight Compression Adapters.
- Drain cleaning products should not be poured down the Magna Valve.



#### For horizontal installation





### Sink



#### **Basin**



#### **Bath**



#### **Urinal**



# Washing Machine/Dishwasher