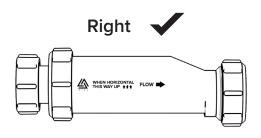

#### For horizontal installation

- Can be installed in a horizontal or vertical position. Complete with 90° Inlet and Straight Compression Adapters.
- Drain cleaning products should not be poured down the Magna Valve.