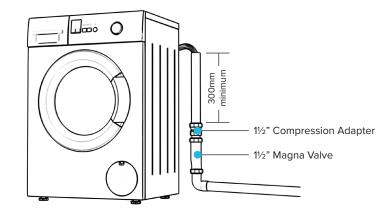

## **Fixing**

The Magna Valve is a non-return valve with an internal membrane. The valve opens to allow water to be discharged, then automatically closes to prevent foul smells and sewer gases from entering the building. This product is very adaptable, and is suitable for installation under sinks, basins, bidets, baths and urinals.

- Can be installed in a horizontal or vertical position. Complete with 90° Inlet and Straight Compression Adapters.
- Drain cleaning products should not be poured down the Magna Valve.



#### For horizontal installation





### Sink



#### **Basin**



#### **Bath**



#### **Urinal**



# Washing Machine/Dishwasher