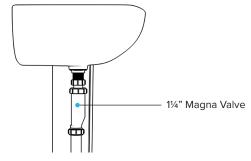

## **Fixing**

The Magna Valve is a non-return valve with an internal membrane. The valve opens to allow water to be discharged, then automatically closes to prevent foul smells and sewer gases from entering the building. This product is very adaptable, and is suitable for installation under sinks, basins, bidets, baths and urinals.

- Can be installed in a horizontal or vertical position. Complete with 90° Inlet and Straight Compression Adapters.
- Drain cleaning products should not be poured down the Magna Valve.



#### For horizontal installation





### Sink



#### **Basin**



#### **Bath**



#### **Urinal**



# Washing Machine/Dishwasher