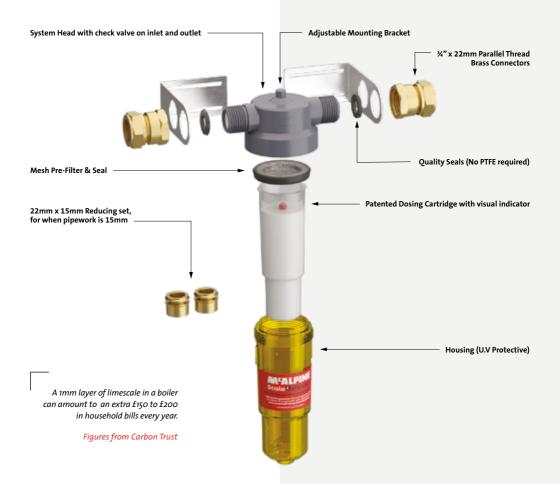

## **SPECIFICATION**

| Dimensions (WxDxH):        | 115mm x 75mm x 210mm                  |
|----------------------------|---------------------------------------|
| Connections:               | ¾" Male BSP with 15mm & 22mm fittings |
| Weight:                    | 0.45 kg                               |
| Working pressure:          | 0.5 – 10 Bar                          |
| Test pressure:             | 25 Bar                                |
| Temp range water:          | 1°C – 40°C                            |
| Water flow rate:           | Max 3000 L/hr                         |
| Pressure loss head max:    | ± 0.3 Bar                             |
| Lifetime dosing cartridge: | Up to 40,000 Litres                   |
| Lifetime prefilter:        | Easy Clean                            |