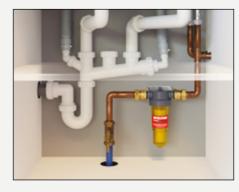

## Tackles Limescale. Protects Homes & Pockets!

**Easy to install** in less than an hour. **Saves space** under your sink and requires **no** electricity supply.

The water is clearer, and there is little evidence of limescale around the taps and in toilets, sinks etc.

Requires no electricity, no bypass and very little space. Scale Defender protects boilers, hot water cylinders, kitchen appliances, shower screens and brassware from the harmful effects of limescale.