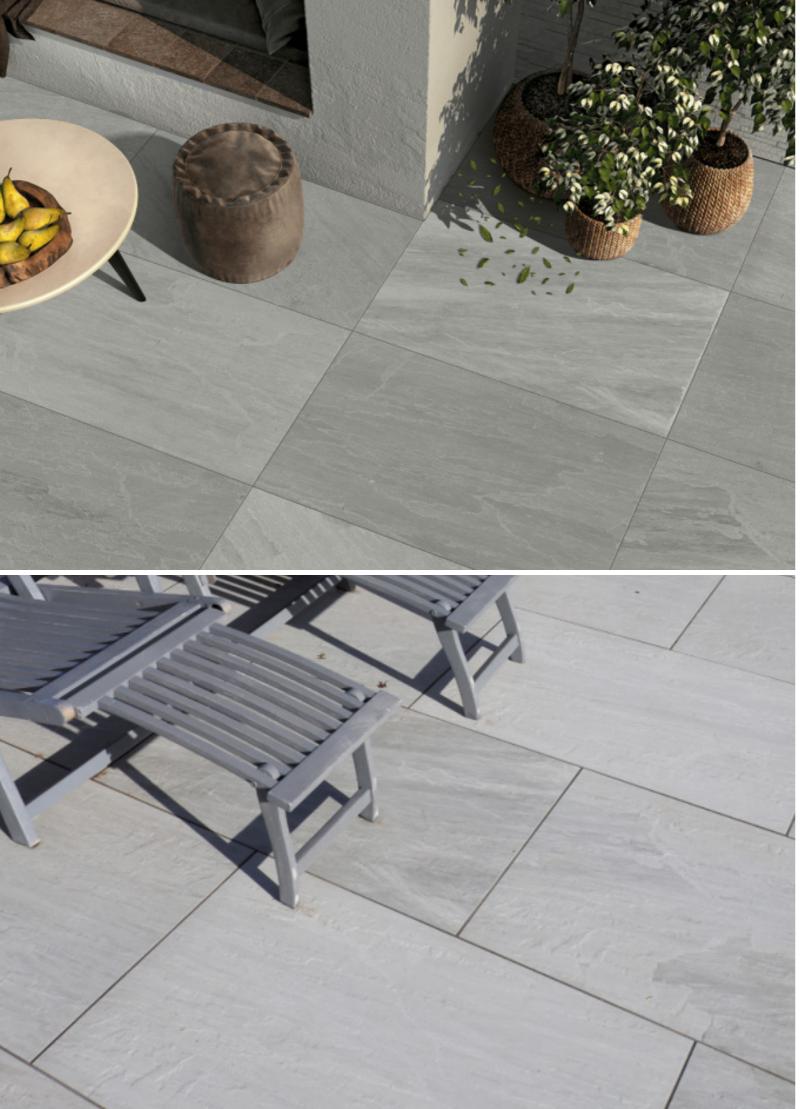

## Moonstone

Our textured porcelain paving slab is a perfect choice for those looking for a stylish and practical outdoor paving solution. With its non-slip finish and sturdy construction, this slab is ideal for use in patios, gardens, and pool areas. The textured surface provides excellent traction, ensuring safety even when the surface is wet. This paving slab is sure to make your outdoor space look and feel fantastic. This stunning paving is designed to replicate silver grey natural sandstone.