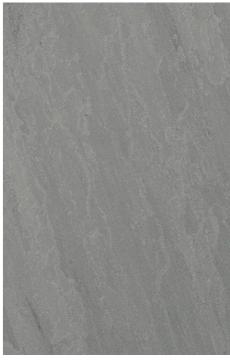

## Moonstone

Our textured porcelain paving slab is a perfect choice for those looking for a stylish and practical outdoor paving solution. With its non-slip finish and sturdy construction, this slab is ideal for use in patios, gardens, and pool areas. The textured surface provides excellent traction, ensuring safety even when the surface is wet. This paving slab is sure to make your outdoor space look and feel fantastic. This stunning paving is designed to replicate silver grey natural sandstone.