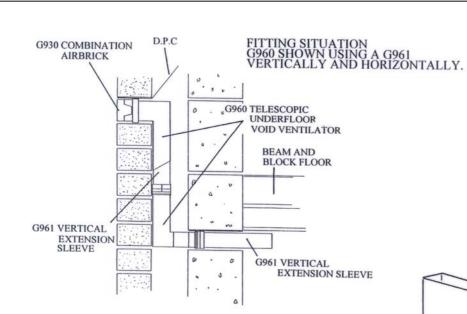

## **Vertical Extension Sleeve**

CODE **G961** 

## **Fitting Instructions:**

The G961 Vertical Extension Sleeve can be used to extend the G960 Telescopic Under Floor Void Ventilator vertically and horizontally as shown. Simply clip the required number of extensions together and push onto the under floor ventilator.

Each unit extends the under floor ventilator a further 150mm vertically or 185mm horizontally.

The G961 Vertical Extension Sleeve should be used in conjunction with other products from the Manthorpe range to provide a complete through wall ventilation system.