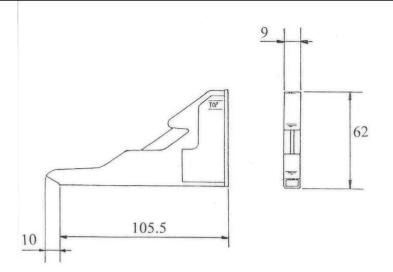

## **Description:**

The G951 Peep Weep provides an unobtrusive solution to cavity wall drainage requirements. The weep features a mortar key to ensure adhesion to the building fabric and an external rib to aid positioning.

The rib surrounds a 62mm high opening to prevent mortar blockage from within the cavity.

The weep's protective hood which when fitted "peeps" out from the brick fascia is designed to guard against blockage during installation and stops penetration of wind driven rain.

The exit hole is ample for water drainage but small enough to prevent entry of large insects.

| COLOURS               | Terracotta, Buff, Clear,<br>Blue/Black, Brown |  |  |
|-----------------------|-----------------------------------------------|--|--|
| PACKING DETAILS       | Packed in 100's per cardboard box             |  |  |
| WEIGHT                | 1kg per box                                   |  |  |
| MATERIAL              | Polypropylene                                 |  |  |
| MANUFACTURING PROCESS | Injection Moulded                             |  |  |

## Fitting Instructions:

The G951 Peep Weep should be simply fitted in open perp joints and mortared in position leaving approximately 10mm protruding from the brick face as shown.

The Peep Weep should be spaced at no greater than 900mm centres but to meet N.H.B.C guidelines "weep holes are recommended to be sited at every 450mm maximum with at least two per opening above all windows and doors "