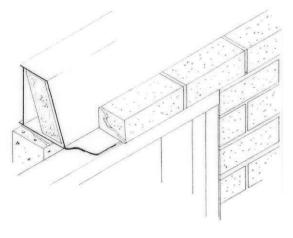

## Fitting Instructions:

The G951 Peep Weep should be simply fitted in open perp joints and mortared in position leaving approximately 10mm protruding from the brick face as shown.

The Peep Weep should be spaced at no greater than 900mm centres but to meet N.H.B.C guidelines "weep holes are recommended to be sited at every 450mm maximum with at least two per opening above all windows and doors "