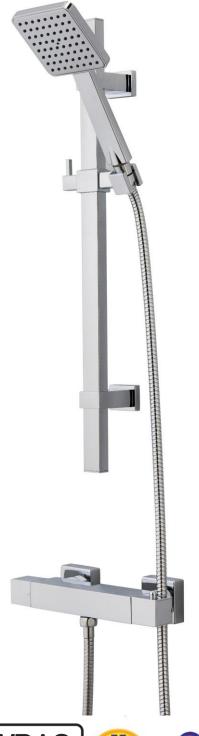

## **INST-13006P - Laidon Single Outlet Thermostatic Shower Valve and Kit**

## Introduction

The Laidon Thermostatic Bar Shower. Featuring anti scald technology. The Laidon is supplied with easy install fast fix brackets, a riser rail with adjustable brackets and paddle style handset.

- Thermostatic Control
- Anti-Scald Technology
- Square Design Valve & Handset
- Fast Fix Brackets
- Riser Rail with adjustable brackets
- Chrome Finish

| DESCRIPTION                                                                  | Code        |
|------------------------------------------------------------------------------|-------------|
| Laidon Square Single Outlet Bar Shower and Kit complete with fixing brackets | INST-13006P |