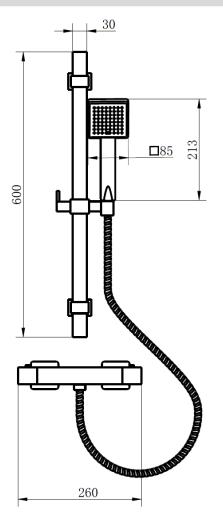

## Introduction

The Laidon Thermostatic Bar Shower. Featuring anti scald technology. The Laidon is supplied with easy install fast fix brackets, a riser rail with adjustable brackets and paddle style handset.

- Thermostatic Control
- Anti-Scald Technology
- Square Design Valve & Handset
- Fast Fix Brackets
- Riser Rail with adjustable brackets
- Chrome Finish

| DESCRIPTION                                                                  | Code        |
|------------------------------------------------------------------------------|-------------|
| Laidon Square Single Outlet Bar Shower and Kit complete with fixing brackets | INST-13006P |

Includes fast fix brackets