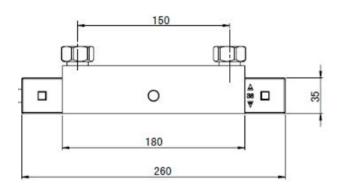

## • Technical Specification

| Max Inlet Pressure (static)                                  | 5 Bar                                                 |
|--------------------------------------------------------------|-------------------------------------------------------|
| Min Inlet Pressure (dynamic)                                 | 0.5 Bar                                               |
| Max inlet Temperature                                        | 85°C                                                  |
| Factory Pre-set Temperature                                  | 38°C with max temp stop                               |
| Inlet Connections (Fast Fix)                                 | 15mm compression                                      |
| Outlet Connections                                           | G ½" BSP                                              |
| Min Temperature differential to achieve hot or cold failsafe | 15°C                                                  |
| System Installation                                          | Unvented, Pumped, Pressurised and Combination Boilers |