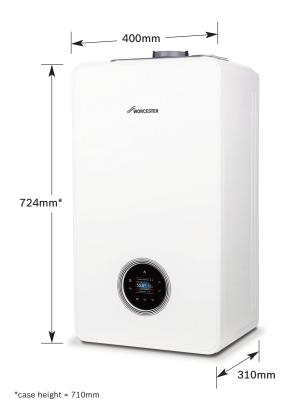

### **Boiler dimensions**

The Greenstar 4000 range is the perfect size to fit between your wall-mounted kitchen cupboards.