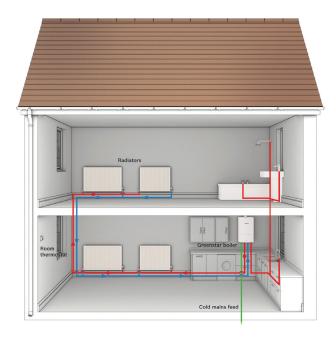

### **Know your system**

Combination, or 'combi' boilers, heat water directly from the mains when you turn on a tap, so you won't need a hot water storage cylinder or a cold water storage tank.