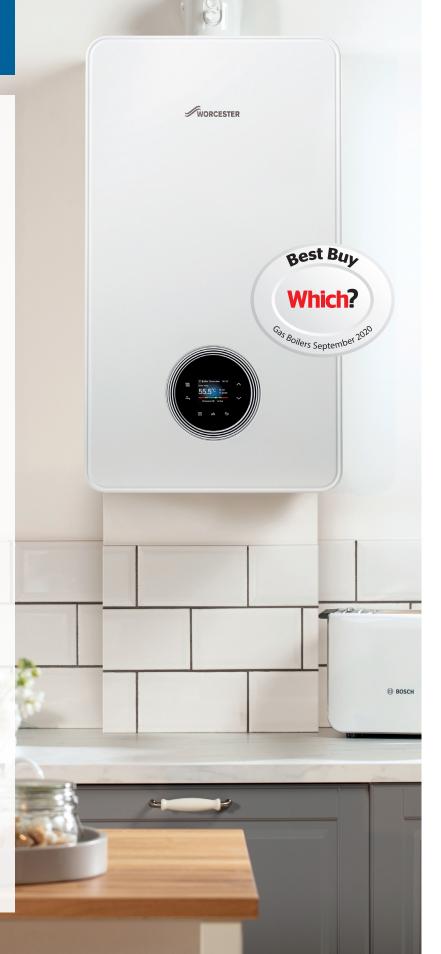

# The Worcester Greenstar 4000 combi

# Why install a Greenstar 4000 combi?

- Wide power range helps to reduce gas consumption and lower energy bills
- Our innovative 'Quick Tap' water saving function helps you reduce water waste with the quick open and close of your hot tap
- ► The modern new design comes with an easy to use colour display
- ► Features wireless connectivity with the Bosch EasyControl
- Instantaneous hot water, always available
- Suitable for small to medium homes
- Operates extremely well in low water pressure areas, ensuring powerful and warm showers
- One of the quietest combi boilers available, making it easy to live with
- ▶ 100% planet friendly packaging.