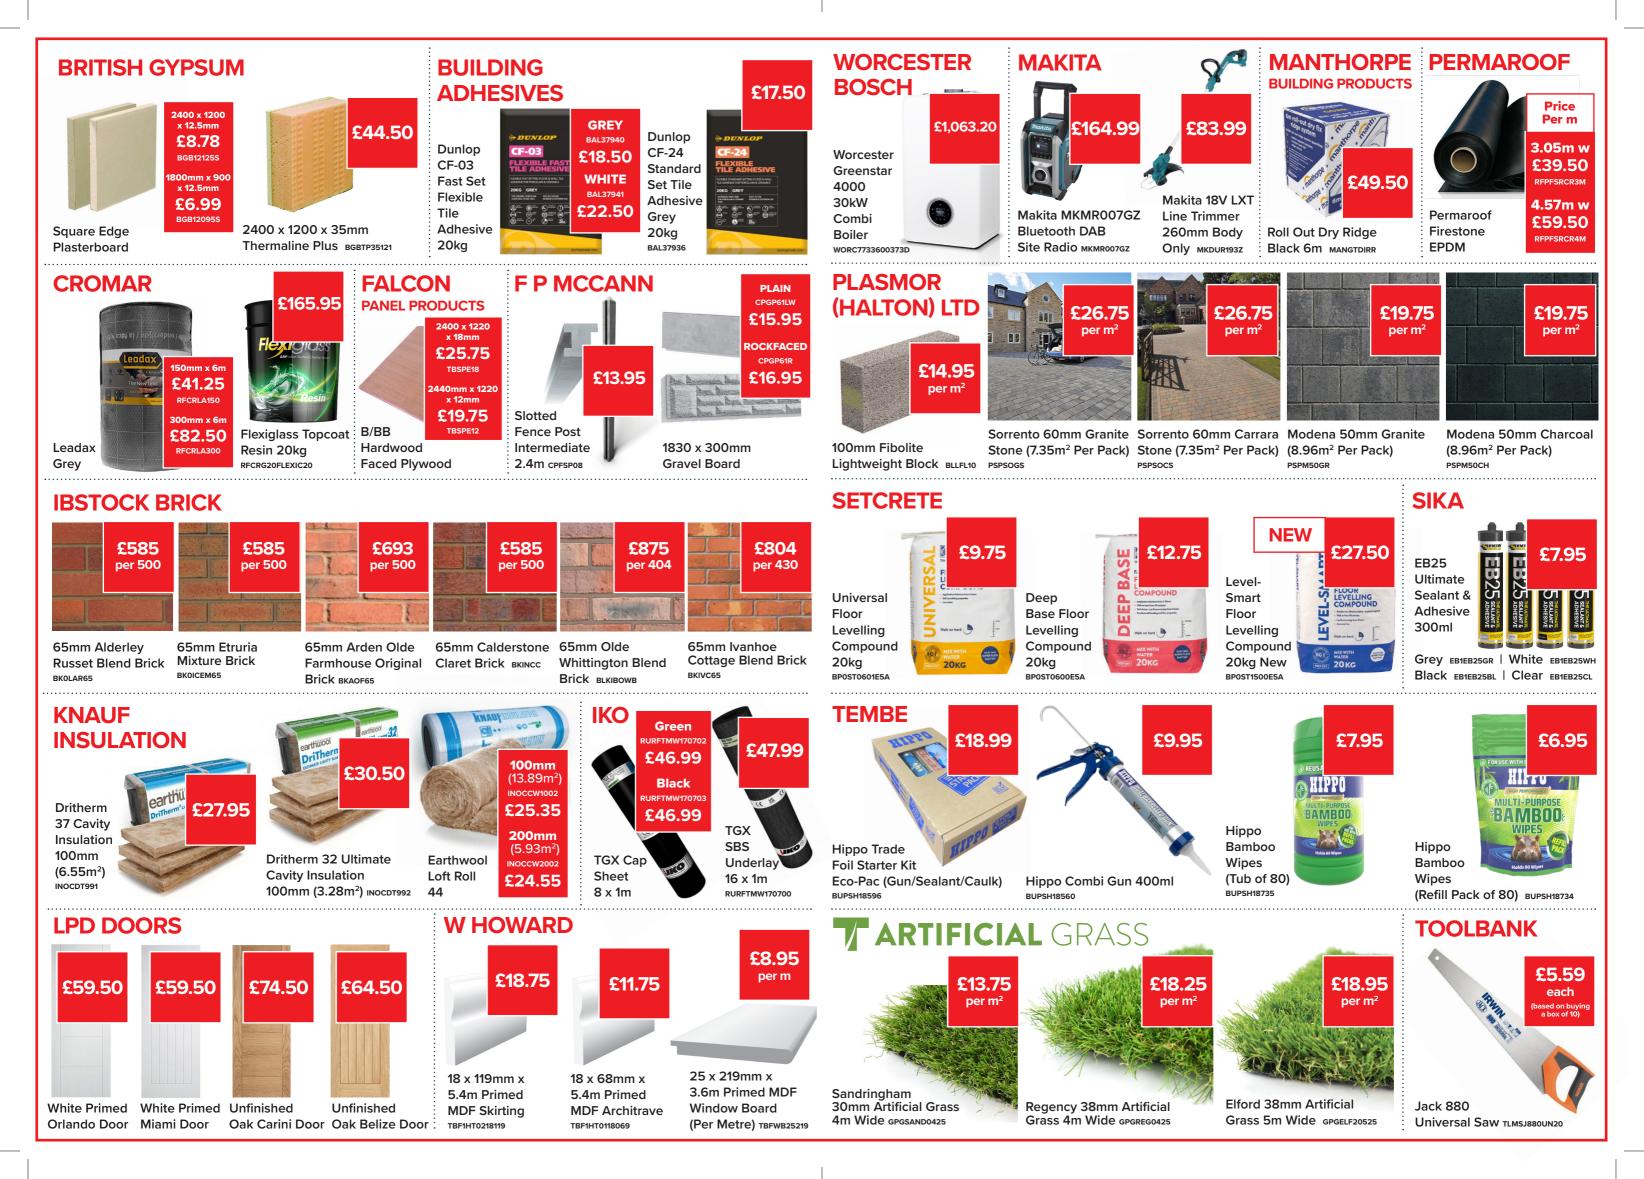

## BORIARZA OFFERS

Terms and conditions. Offers valid from 07/09/2023–30/11/2023. All Subject To Vat. All offer prices are for collection only. Products may vary from those illustrated. Not all products available from all branches. Errors and omissions excepted. All prices subject to 20% VAT. Prices ruling at date of despatch and are subject to change without prior notice. Colours are as accurate as the printing process allows, but it is advisable to sample decorative products before ordering them. Burlingstone: £25.50 per m2 based on ordering 60 tiles of 605x605, £27.50 per m2 based on ordering 40 tiles of 900x600.