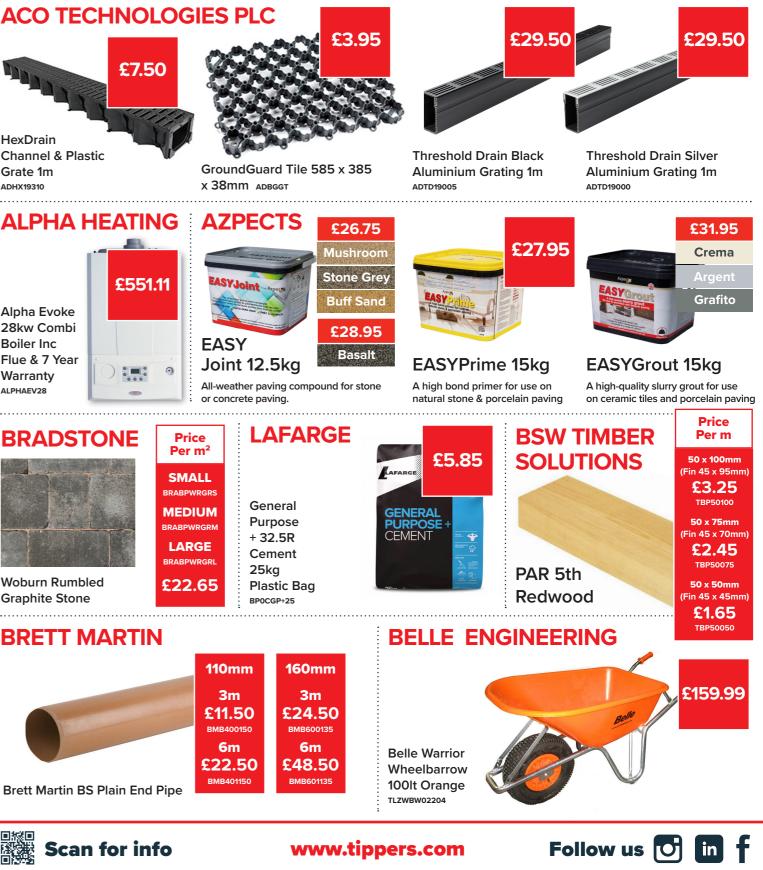

## BORIARZA OFFERS

Terms and conditions. Offers valid from 07/09/2023–30/11/2023. All Subject To Vat. All offer prices are for collection only. Products may vary from those illustrated. Not all products available from all branches. Errors and omissions excepted. All prices subject to 20% VAT. Prices ruling at date of despatch and are subject to change without prior notice. Colours are as accurate as the printing process allows, but it is advisable to sample decorative products before ordering them. Burlingstone: £25.50 per m2 based on ordering 60 tiles of 605x605, £27.50 per m2 based on ordering 40 tiles of 900x600.