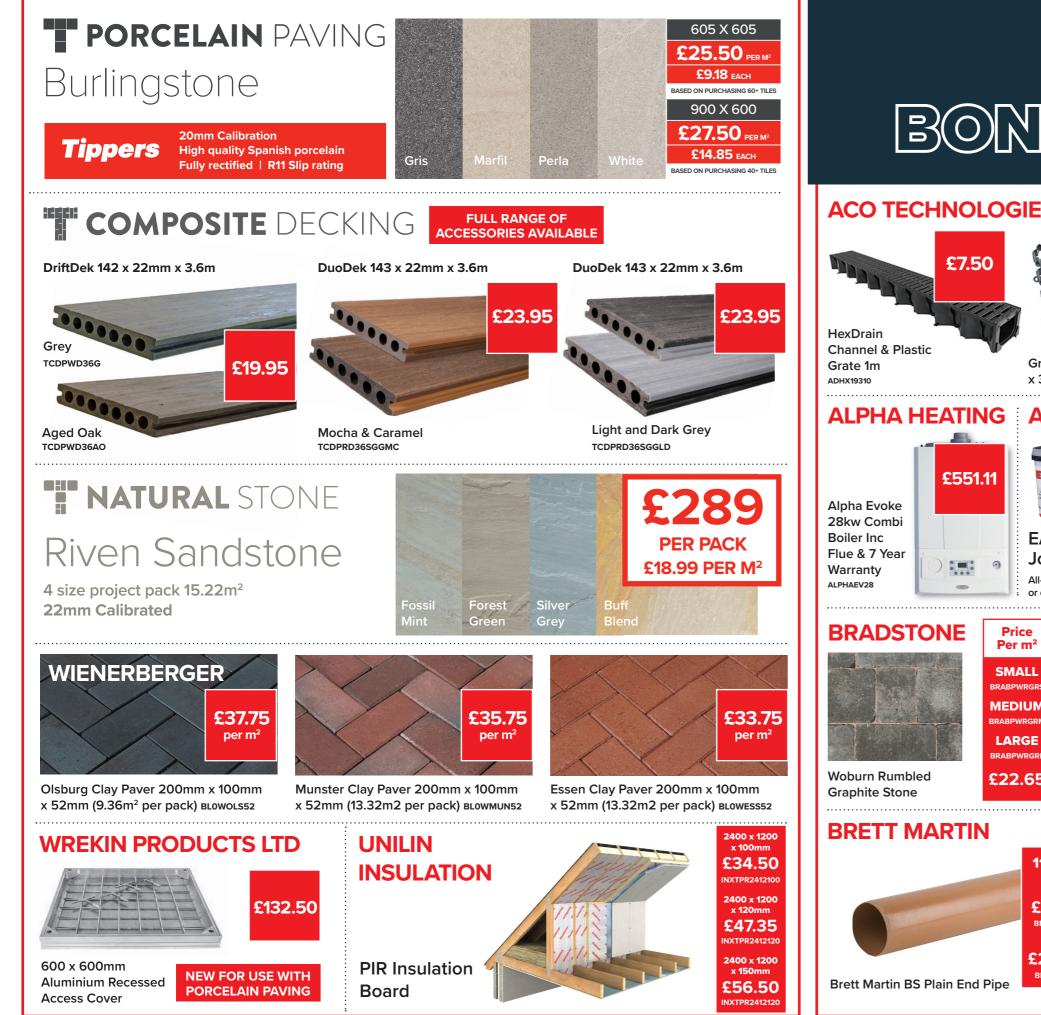

## BORIARZA OFFERS

Terms and conditions. Offers valid from 07/09/2023–30/11/2023. All Subject To Vat. All offer prices are for collection only. Products may vary from those illustrated. Not all products available from all branches. Errors and omissions excepted. All prices subject to 20% VAT. Prices ruling at date of despatch and are subject to change without prior notice. Colours are as accurate as the printing process allows, but it is advisable to sample decorative products before ordering them. Burlingstone: £25.50 per m2 based on ordering 60 tiles of 605x605, £27.50 per m2 based on ordering 40 tiles of 900x600.