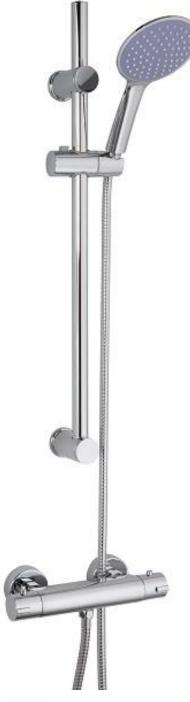

## Introduction

The Aline Thermostatic Bar Shower. Featuring anti scald technology and a cool touch body maintaining a cool surface temperature of the shower body during operation. The Aline is supplied with easy install fast fix brackets, a riser rail with adjustable brackets and large single function handset.

- Thermostatic Control
- Cool-Touch Valve
- Anti-Scald Technology
- Fast Fix Brackets
- Large single function handset
- Riser Rail with adjustable brackets
- Chrome Finish

| DESCRIPTION                                                                | Code        |
|----------------------------------------------------------------------------|-------------|
| Aline Round Single Outlet Bar Shower and Kit complete with fixing brackets | INST-13040P |