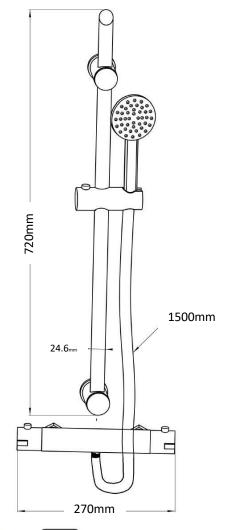

## Introduction

The Aline Thermostatic Bar Shower. Featuring anti scald technology and a cool touch body maintaining a cool surface temperature of the shower body during operation. The Aline is supplied with easy install fast fix brackets, a riser rail with adjustable brackets and large single function handset.

- Thermostatic Control
- Cool-Touch Valve
- Anti-Scald Technology
- Fast Fix Brackets
- Large single function handset
- Riser Rail with adjustable brackets
- Chrome Finish

| DESCRIPTION                                                                | Code        |
|----------------------------------------------------------------------------|-------------|
| Aline Round Single Outlet Bar Shower and Kit complete with fixing brackets | INST-13040P |