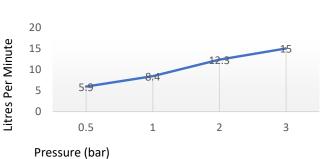

Bar                                               |
| Max inlet Temperature                                        | 85°C                                                  |
| Factory Pre-set Temperature                                  | 38°C with max temp stop                               |
| Inlet Connections (Fast Fix)                                 | 15mm compression                                      |
| Outlet Connections                                           | G ½" BSP                                              |
| Min Temperature differential to achieve hot or cold failsafe | 15°C                                                  |
| System Installation                                          | Unvented, Pumped, Pressurised and Combination Boilers |





Flow Rate Graph