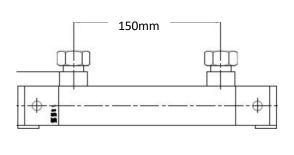

| 0.5 Bar                                               |
| Max inlet Temperature                                        | 85°C                                                  |
| Factory Pre-set Temperature                                  | 38°C with max temp stop                               |
| Inlet Connections (Fast Fix)                                 | 15mm compression                                      |
| Outlet Connections                                           | G ½" BSP                                              |
| Min Temperature differential to achieve hot or cold failsafe | 15°C                                                  |
| System Installation                                          | Unvented, Pumped, Pressurised and Combination Boilers |





Flow Rate Graph