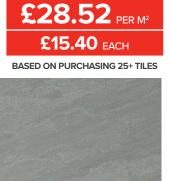

# 'NATURAL STONE

**Fossil Mint** 

**Forest Green** 

Silver Grey

**Buff Blend** 

605 X 605

£25.50 PER M2

£9.18 EACH

BASED ON PURCHASING 60+ TILES

900 X 600

£27.50 PER M<sup>2</sup>

£14.85 EACH

BASED ON PURCHASING 40+ TILES