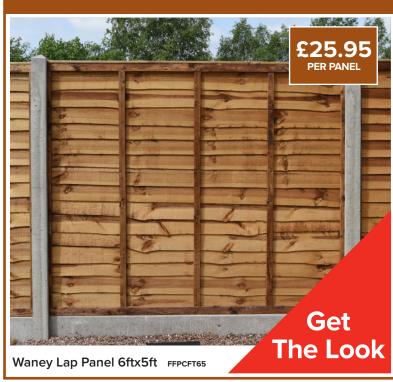

#### **FENCING**

Featheredge Panel 6ftx5ft FFPFF56

Post Fix Concrete 20kg GSBPOSTFIX / SUPMPFF25

Slotted Fence Post Intermediate CPFSP08

1830x300mm Lightweight Gravel Board

Plain CPGP61LW

Rockfaced

£15.95 EACH