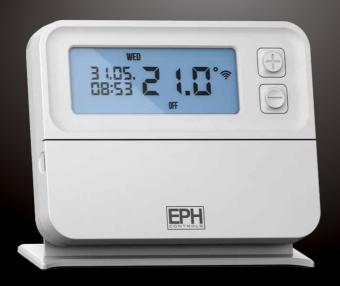

#### **USER FRIENDLY**

User centered design is the key of COMBIPACK 4's development. With a large LCD and ergonomically shaped buttons, they are designed for easy use in the dark or for people with impaired vision.

#### **PROGRAMMABLE**

Allows flexible control by the users. Options available include 7 day, weekdays/weekend, or 24 hours. You can also choose to boost for 1 hour and a holiday mode is available for when you are away.