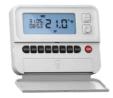

#### **EASY INSTALLATION**

The thermostat & receiver are pre-paired for your installer. As soon as the receiver is wired to your boiler, its ready to go.